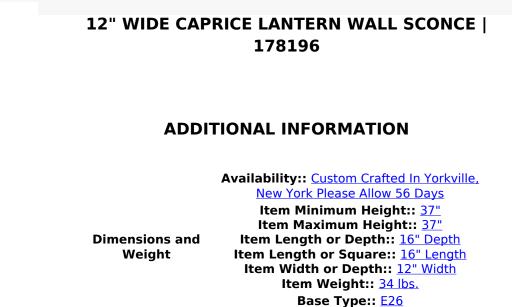

Lamping

Other

Shape:: <u>A19</u> Wattage:: <u>60</u> Family:: <u>Caprice</u> Metal Finish:: <u>Antique Iron Gate</u>

Lens Color:: Frosted Seeded Glass

Quantity:: 1

Grand stature and an ornate Hand-forged Iron Metalwork create a rich luxurious look for Caprice. This high-styled wall fixture features Frosted Seeded glass, enhanced with scrolled accents and hardware offered in an Antique Iron Gate finish. This sconce complements various architectural styles for today's exteriors and interiors. The Caprice Lantern Wall Sconce is included in our American-made, American-designed, handmade Traditional Lighting Collection and manufactured in Yorkville, New York. UL and cUL listed for dry, damp and wet locations; however, the steel hardware might not be suitable for coastal or harsh exposed environments. Contact us if you want options for a more durable hardware material to suit your site criteria.