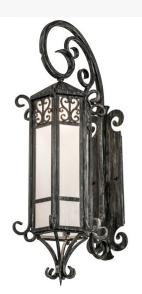

Lamping

Other

Shape:: <u>A19</u> Wattage:: <u>60</u> Family:: <u>Caprice</u> Metal Finish:: <u>Antique Iron Gate</u>

Lens Color:: Frosted Seeded Glass

Quantity:: 1

Grand stature and an ornate Hand-forged Iron Metalwork create a rich luxurious look for Caprice. This high-styled wall fixture features Frosted Seeded glass, enhanced with scrolled accents and hardware offered in an Antique Iron Gate finish. This sconce complements various architectural styles for today's exteriors and interiors. The Caprice Lantern Wall Sconce is included in our American-made, American-designed, handmade Traditional Lighting Collection and manufactured in Yorkville, New York. UL and cUL listed for dry, damp and wet locations; however, the steel hardware might not be suitable for coastal or harsh exposed environments. Contact us if you want options for a more durable hardware material to suit your site criteria.