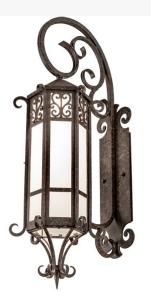

## 12" WIDE CAPRICE LANTERN WALL SCONCE | 120186 ADDITIONAL INFORMATION Availability:: Custom Crafted In Yorkville, New York Please Allow 56 Days Item Minimum Height:: 37" Item Maximum Height:: 37" Item Length or Depth:: 16" Depth

Designed to create a rich, luxurious look, this high-styled wall fixture features Frosted Seeded glass which is enhanced with scrolled accents and hardware in a Coffee Bean finish. This sconce is ideal to complement a variety of architectural styles for today's exteriors and interiors. Custom crafted in the USA, this sconce is offered in custom sizes, finishes and styles, as well as energy efficient lamping options. This wall fixture is UL and cUL listed for dry and wet locations.