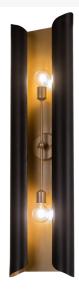

## 12" WIDE BEAUMONT ALVA WALL SCONCE | 195605

Base Type:: E26 Quantity:: 2 Shape:: A19 LED

Wattage:: 6
Family:: Beaumont

Other Metal Finish:: <u>Textured BlackChampagne</u>

**Metallic** 

The material is Steel. The finish is Textured Black and Champagne Metallic.