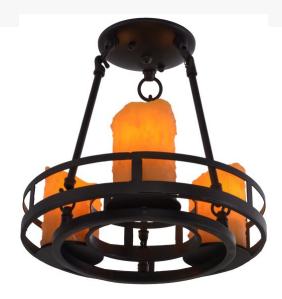

## 12" WIDE BARBURY 3 LT SEMI-FLUSHMOUNT | 157815

> Base Type:: E12 Quantity:: 3 Shape:: B10 Wattage:: 60

Family:: Barbury Metal Finish:: Textured Black

Weight

Lamping

Other

Blending an old-world style with a rustic look. This Barbury ceiling fixture is custom crafted with three Honey Amber faux candlelights on a decorative ring that is hand finished in Textured Black. This Ring is ideal for illuminating dining areas, conference tables, lobbies and other residential and commercial spaces. Custom crafted by highly skilled artisans in our 180,000 square foot manufacturing facility in Yorkville, New York. Candlelight colors, metal finishes and pendant sizes can be customized. UL and cUL listed for dry and damp locations.