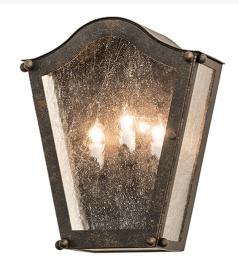

## 12" WIDE AUSTIN 3 LIGHT WALL SCONCE | 269160

Item Weight:: 4 lbs.
Base Type:: E12

Lens Color:: Clear Seeded Glass

Quantity:: 3 Shape:: BA9 Wattage:: 40 Family:: Austin

Other Metal Finish:: Golden Bronze

An eye-catching wall sconce design. This stunning, tapered silhouette and curved crown finished in a Golden Bronze make Austin a stylish standout. Weaving elements of classic traditional flair into a chic design with timeless appeal, this wall luminaire features a Clear Seeded Glass lens that reveals three White faux candlelights. The Austin Wall Sconce is included in our American-made, American-designed, handcrafted Transitional Lighting Collection and manufactured in Yorkville, New York. UL and cUL listed for dry, damp and wet locations.