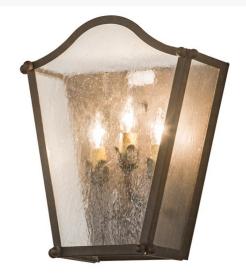

A lovely curvaceous lantern wall sconce, Austin features Clear Seeded Glass that reveals three handpainted Acanthus leaf accented candle covers with Customer-supplied candelabra lamps. The graceful frame and hardware are offered in a stunning Coffee Bean finish. Handcrafted by highly skilled artisans in our 180,000 square foot manufacturing facility in Yorkville, New York. Available in custom shapes, designs, colors and sizes. UL and cUL listed for dry and damp locations.