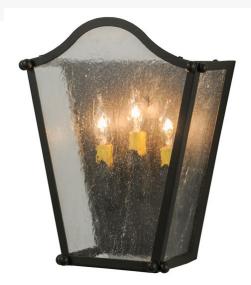

A lovely curvaceous lantern wall sconce, Austin features Clear Seeded Glass that reveals three handpainted Acanthus leaf accented candle covers with Customer-supplied candelabra lamps. The graceful frame and hardware are offered in a stunning Copper Rust finish. Handcrafted by highly skilled artisans in our manufacturing facility in Yorkville, NY, this wall sconce is available in custom shapes, designs, colors and sizes. Dimmable energy efficient lamping options such as LED are offered. The 14-inch tall wall fixture is UL and cUL listed for dry and damp locations.