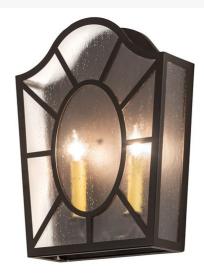

Item Weight:: 8 lbs.
Base Type:: E12

Lens Color:: Rainstone Idalight
Lamping Quantity:: 2

Quantity:: 2 Shape:: BA9 Wattage:: 60

Other Family:: Austin
Metal Finish:: Oil Rubbed Bronze

An eye-catching wall sconce design. This stunning, tapered silhouette and curved crown finished in an Oil Rubbed Bronze make Austin a stylish standout. Weaving elements of classic traditional flair into a chic design with timeless appeal, this wall luminaire features a Rainstone Idalight lens that reveals two Ivory faux candlelights. This wall luminaire is ideal for hallways and other rooms in homes from Scranton, Pennsylvania, to Minneapolis, Minnesota, to Boise, Idaho. The Austin Wall Sconce is included in our American-made, American-designed, handcrafted Transitional Lighting Collection and manufactured in Yorkville, New York. UL and cUL listed for dry and damp locations.