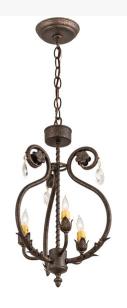

## 12" WIDE ANTONIA 3 LIGHT CHANDELIER | 204679

Item Weight:: 5 lbs.
Base Type:: E12

Quantity:: 3 Shape:: BA9 Wattage:: 40 Family:: Antonia

Metal Finish:: Gilded Tobacco

Dimensions and Weight

Lamping

Other

Exquisite styling and luxurious charm are reflected in this chandelier. The fixture includes faceted crystal pendalogues, Handforged Iron scroll arms, Acanthus leaves and Gilded Tobacco finished hardware. This elegant chandelier embraces 3 Ivory faux candlelights. Handcrafted by highly skilled artisans in our 180,000 manufacturing facility in Yorkville, New York. Fixture sizes and metal finishes can be customized to fit your needs. UL and cUL listed for damp and dry locations.