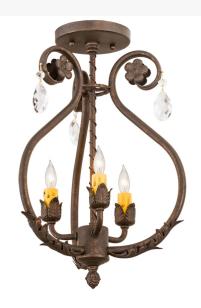

## 12" WIDE ANTONIA 3 LIGHT CHANDELIER | 199249

Lamping

Base Type:: <u>E12</u>
Quantity:: <u>3</u>
Shape:: <u>CA10</u>

Wattage:: 40
Family:: Antonia
Metal Finish:: Gilded Tobacco

Exquisite styling and luxurious charm are reflected in the Antonia Chandelier. The fixture features faceted crystal charms, scroll arms, Acanthus leaves and Gilded Tobacco finished hand-forged hardware. 3 Amber faux candlelights deliver beautiful ambient illumination. The result of quality materials and hand detailed American craftsmanship perfected by years of time honored artistry are passed down from generations of expert artisans. Custom sizes and finishes available. UL and cUL listed for damp and dry locations.