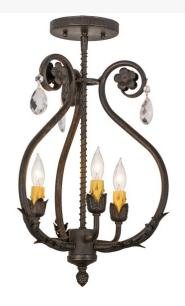

## 12" WIDE ANTONIA 3 LIGHT CHANDELIER | 157893

Item Weight:: 4 lbs.
Base Type:: E12
Quantity:: 3
Shape:: BA9
Wattage:: 40

Family:: Antonia
Metal Finish:: Chestnut

Dimensions and Weight

Lamping

Other

Exquisite styling and luxurious charm are reflected in these faceted crystal charms, scroll arms, and rich Chestnut finished hardware like a fine wooden paneled library. This chandelier features quality materials and hand detailed American craftsmanship perfected by years of time honored artistry, passed down from generations of prolific artisans. Custom sizes, styles, colors and dimmable energy efficient lamping options are available.