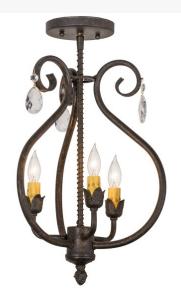

## 12" WIDE ANTONIA 3 LIGHT CHANDELIER | 157891

**Item Weight::** 4 lbs. **Base Type::** E12

Quantity:: 3 Shape:: BA9 Wattage:: 40 Family:: Antonia

Metal Finish:: Chestnut

Dimensions and Weight

Lamping

Other

Exquisite styling and luxurious charm are reflected in these faceted crystal charms, scroll arms, and rich Chestnut finished hardware like a fine wooden paneled library. This chandelier features quality materials and hand detailed American craftsmanship perfected by years of time honored artistry, passed down from generations of prolific artisans. Custom sizes, styles, colors and dimmable energy efficient lamping options are available.