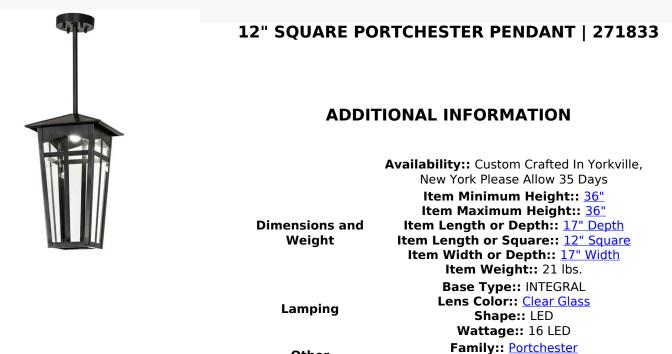

Other

Metal Finish:: Black Patina

Innovation and elegance merge into a distinctive wall luminaire. This unique lantern design features a pointed roof and geometric metal angled accents on top with a Black Patina for interesting window-style cutouts of Clear Glass lens. This shapely lantern is designed with Integral LEDs placed strategically to create unique light effects below while delivering 1,000 lumens of beautiful light, energy savings, and long life. The robust LED luminaire uses advanced Dim-to-Warm technology ranging from a 3000K color temperature that dims down to 1800K as the brightness is reduced. The striking ceiling pendant is Dark sky-compliant and perfect for entryways and outdoor kitchens in fine homes, hotels, and other commercial spaces. The Portchester Pendant is included in our American-made, American-designed, handcrafted Traditional Lighting Collection, which is manufactured in Yorkville, New York. It is UL and cUL listed for dry, damp, and wet locations.