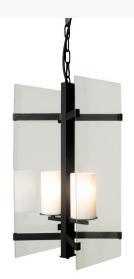

Item Weight:: 3 lbs.
Base Type:: E12

Lens Color:: Statuario Idalight Clear Glass

Lamping Quantity:: 2

Shape:: BA9 Wattage:: 25 Family:: Minima

Other Metal Finish:: Blackwash

This architectural ceiling pendant features two Clear Glass panels revealing a Statuario Idalight cylindrical-shaped diffuser. The crisscrossing frame and hardware are offered in a bold Blackwash finish. This uniquely configured pendant is perfect for ambient illumination in kitchens and dining areas in homes and hospitality spaces. The Minima Pendant is featured in our American-made, American-designed, handcrafted Architectural Lighting Collection, which is manufactured in Yorkville, New York. UL and cUL listed for dry and damp locations.