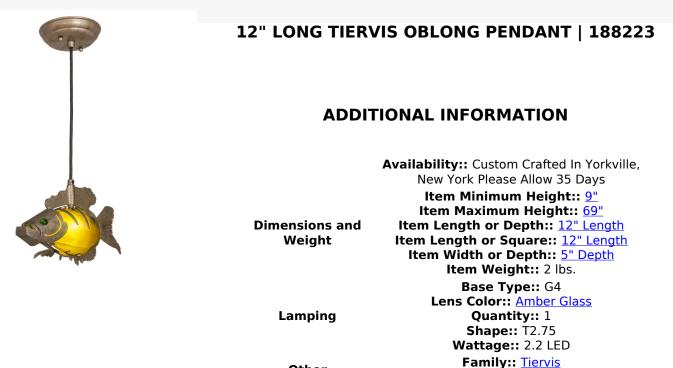

Other

Metal Finish:: Corinth

Swimming beneath the crystal blue water depths emerges this exquisite fish. Bold stripes are reminiscent of a jungle cat while the frame embodies delicate fins and gills that contrast with the robust head with jaw. The intricate Hand-forged Iron frame highlights Amber fused glass complemented with Corinth finished hardware and Emerald colored glass eyes. This striking pendant illuminates with an efficient G4 LED lamp for energy savings and long-lastinglife. Handcrafted by highly skilled artisans in our manufacturing facility, this fixture is available in custom sizes, styles, colors and dimmable lamping options. UL and cUL listed for dry and damp locations.