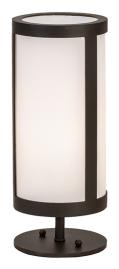

## 12" HIGH CARTIER TABLE LAMP | 255190

Pleasant, peerless, and proportional. Designed to be surface mounted and hardwired to surfaces such as tables, bars and counters, the stunning Cartier lamp pairs a White fabric shade with a frame and hardware featured in Wrought Iron. The Cartier Table Lamp is included in our American-made, American-designed, handcrafted Transitional Lighting Collection. UL and cUL listed for dry and damp locations; however, we do not recommend installing it in spaces that experience a large amount of moisture due to the fabric shade.