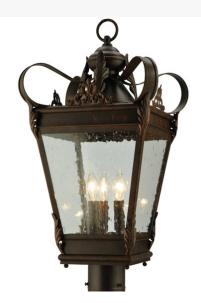

## 12.5"SQ VERONA POST MOUNT | 129190

Item Weight:: 8 lbs.
Base Type:: E12

Lens Color:: Clear Seeded Glass

Quantity:: 3 Shape:: B10 Wattage:: 60

Other Family:: Verona Metal Finish:: Gilded Tobacco

Acanthus leaves, decorative accents and hand forged Iron Scrollwork in a Gilded Tobacco Finish highlight this regal looking lantern. This stately post mount features a Clear Seeded Glass that reveals three complementary faux candle lights. Ideal for indoor and outdoor lighting applications. The Verona can be mounted directly on to posts or decorative columns. Custom crafted by highly skilled artisans in our 180,000 square foot manufacturing facility in Yorkville, NY. Custom sizes and finishes are available. Dimmable energy efficient lamping options offered. UL and cUL listed for dry, damp and wet locations.