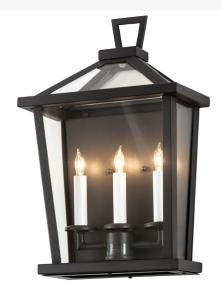

## 12.5" WIDE KITZI TAPERED WALL SCONCE | 176793

Item Weight:: 11.5 lbs.

Base Type:: CNDL

Lens Color:: Clear Glass

Lamping Quantity:: 3
Shape:: BA9

Wattage:: 60 Family:: <u>Kitzi</u>

Other Metal Finish:: Wrought Iron

A sophisticated architecturally styled fixture is designed with a pizazz that is unique, fresh and stylish. Give your decor an extra edge with this breathtaking fixture, which features a tapered solid steel structure with Clear Glass that encases three White faux candlelights perched on bobeches. The hardware and frame are offered in a handsome Black Wrought Iron finish. Handcrafted in the USA, Kitzi is available in custom sizes, styles and finishes, as well as dimmable energy efficient lamping options such as LED. The fixture is UL and CUL listed for damp and dry locations.