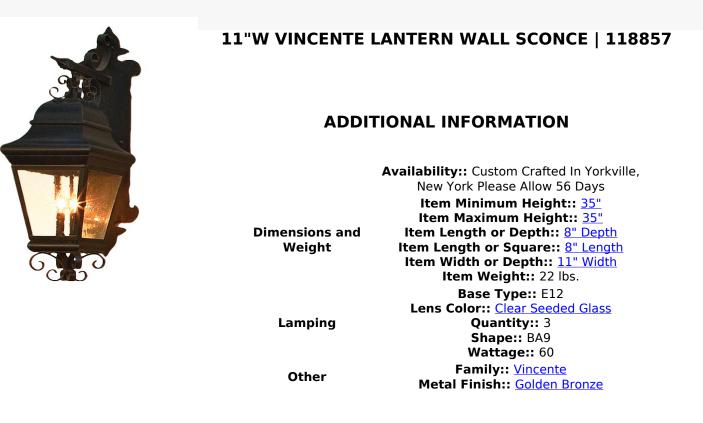

Stately charm and sophisticated elegance are combined to create the Vincente Lantern, a classic sconce for today's interiors and exteriors. This luxurious wall luminaire features Clear Seeded Glass with a frame, scrollwork and hardware offered in a Golden Bronze finish. Three Complementary Candle covers with Customer supplied Candelabra lamping deliver beautiful ambient illumination. Handcrafted by highly skilled artisans in our 180,000 square foot manufacturing facility in Yorkville, New York. This elegant fixture is offered in custom styles, colors and sizes are available. Energy efficient light source options such as LED are available. UL and cUL listed for dry, damp and wet locations.