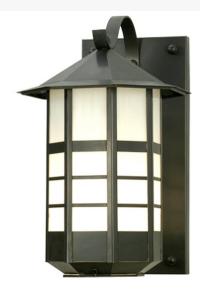

## 11"W TYROLEAN LANTERN WALL SCONCE | 29708

Item Weight:: lbs.
Base Type:: E26

Lens Color:: White Art Glass
Lamping Quantity:: 2

Quantity:: 2 Shape:: A19 Wattage:: 60

Other Family:: Tyrolean
Metal Finish:: Craftsman Brown

This handsome Tyrolean wall sconce has clean architectural lines of a Bavarian ski resort. This lantern is handcrafted in the U S A by craftsmen and is hand finished in Craftsman Brown with White art glass.