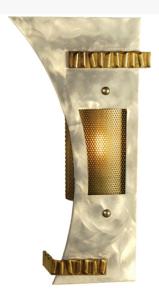

## 11"W SOPHIA LEFT WALL SCONCE | 69646

Item Width or Depth:: 11" Width Item Weight:: 3 lbs.

> Base Type:: E26 Quantity:: 1 Shape:: A19 Wattage:: 60

Family:: Sophia

Other Metal Finish:: Steel And Gold

Push the envelope with a cool, contemporary design that features an arc-like profile with a steel finish. A Gold metal screen coordinates with pleated brackets and matching decorative rivets. Handcrafted by skilled craftsmen in the USA.