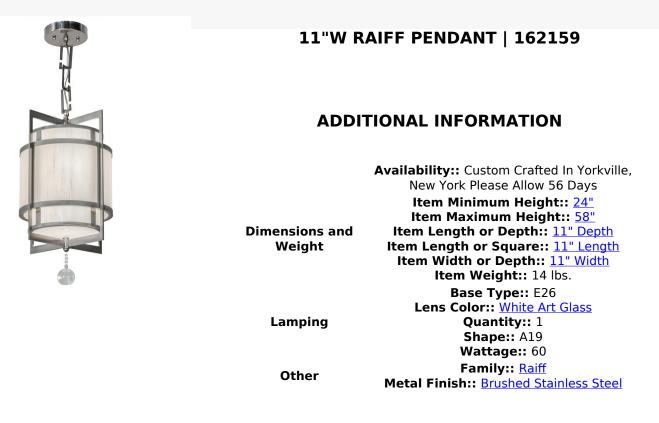

Raife pairs a unique architectural form with a two-tiered drum styled lens. Divinity lvory Idalight is featured on the outer diffuser while the inner cylinder reveals White Iridescent art glass. The pendant is enhanced with a frame, accents and hardware featured in a Brushed Stainless Steel finish accented with a Crystal orb finial. This pendant features hand detailed American craftsmanship perfected by years of time-honored artistry, passed down from generations of artisans. This lustrous fixture is offered in custom styles, sizes and colors, as well as dimmable energy efficient lamping options such as LED. The fixture is UL and cUL listed for damp and dry locations.