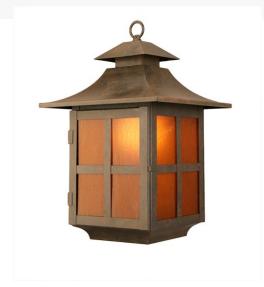

## 11"W PAGODA WALL SCONCE | 192010

Item Weight:: 6 lbs.
Base Type:: E26

Lens Color:: Frosted Amber Seeded Glass

Lamping Quantity:: 1

Shape:: A19 Wattage:: 60

Other Metal Finish:: Coffee Bean

A stunning lantern design inspired by an Eastern pagoda design, this wall fixture is designed with a geometric windowpane design that reveals an Amber Glass diffuser with a Satin finish. The attractive sconce features a frame with hardware in a Coffee Bean finish. Handcrafted in our Yorkville, New York by highly skilled artisans, this exquisite fixture is available in custom sizes, finishes and designs as well as dimmable energy efficient lamping options such as LED. The 11-inch wide Pagoda is UL and cUL listed for damp and dry locations.