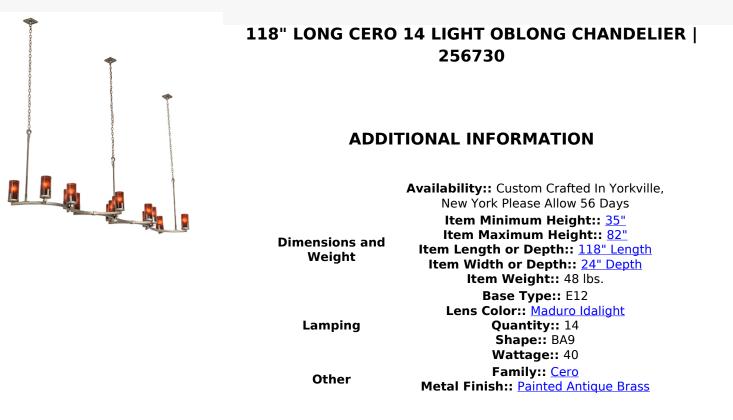

Blending an updated Rustic style with a Gothic revival look, Cero is custom crafted with 14 Maduro Idalight Cylindres embraced by a curved metal frame that is Hand Painted in an Antique Brass finish. The Grandiose, oblong fixture is ideal for illuminating dining areas, conference tables, lobbies, and other residential and commercial spaces. The overall height ranges from 35 to 82 inches, as the chain length can be easily adjusted on location to accommodate your specific lighting application needs. The Cero 14 Light Oblong Chandelier is included in our American-made, American-designed, handmade Transitional Lighting Collection and manufactured in Yorkville, New York. The fixture is UL and cUL listed for dry and damp locations.