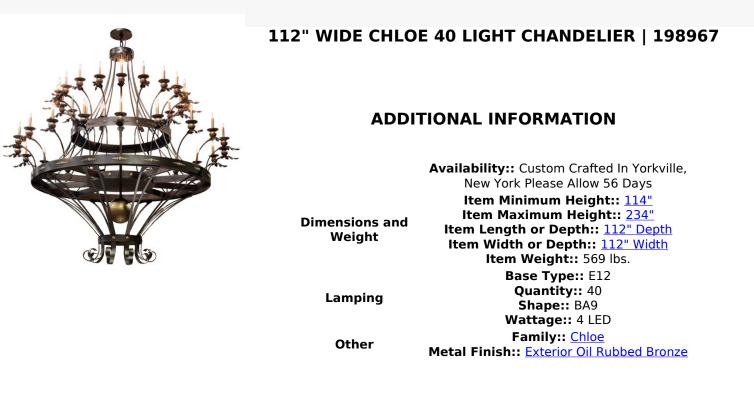

An elaborate lighting design created with detailed intricacy and beautiful illumination. This magnificent, upscale chandelier features 2 curvaceous tiers embracing 40 Amber faux candlelights. The overall height ranges from 114 to 234 inches as the chain length can be easily adjusted in the field to accommodate your specific lighting application needs. The frame and hardware are featured in an Oil Rubbed Bronze finish with Royal Bronze highlighted medallions. Ideal for lobbies, foyers, banquet rooms and reception areas. Custom crafted in our 180,000 square foot manufacturing facility in Yorkville, NY. Special sizes and finishes are available. Dimmable energy efficient lamping options offered. UL and cUL listed for dry and damp locations.