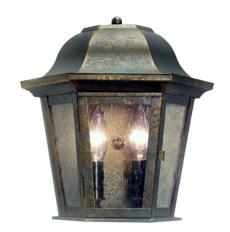

## 11" WIDE TIAMO WALL SCONCE | 116037

Item Weight:: 6 lbs.
Base Type:: E12

Lens Color:: Clear Seeded Glass
Lamping Quantity:: 2

Quantity:: 2 Shape:: BA9 Wattage:: 40

Other Family:: <u>Tiamo</u>
Metal Finish:: <u>Antique Rust</u>

Tiamo features a timeless look and classic design of a stately lantern that has illuminated the finest exteriors. The Clear Seeded Glass shade reveals 2 candle covers with Customer-supplied, candelabra lamps that complement the stunning frame and hardware featured in an Antique Rust finish. Custom crafted in Upstate New York, this ceiling fixture is available in custom sizes, styles and colors. Dimmable energy efficient lamping options such as LED are available. The 12-inch tall fixture is UL and cUL listed for dry, damp and wet locations.