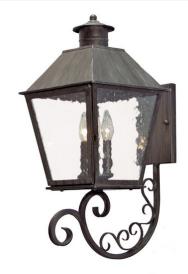

## 11" WIDE STAFFORD WALL SCONCE | 119851

Item Weight:: 18 lbs.
Base Type:: E12

Lens Color:: Clear Seeded Glass
Lamping Quantity:: 2

Quantity:: 2 Shape:: BA9 Wattage:: 60

Other Family:: Stafford
Metal Finish:: Antique Iron Gate

Like something out of a Dickensian village, European charm comes to light in a distinctive style. Enjoy the time-honored look of Stafford, an authentic lantern design with classic styling and handcrafted construction. Ideal for indoor and outdoor applications, this shapely lantern features Clear Seeded Glass, which is complemented with a frame, scroll accents and hardware in an Antique Iron Gate finish. The shade reveals 3 matching Candle Covers with Customer supplied Candelabra lamps for beautiful ambient illumination. The sconce is available in custom colors, designs, sizes and dimmable energy efficient lamping options such as LED. The 24-inch tall fixture is UL and cUL listed for dry, damp and wet locations.