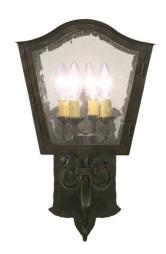

**Lens Color::** Clear Seeded Art Glass

Other Family:: Naples
Metal Finish:: Gilded Tobacco

Inspired by a classic grandfather clock design. The curvaceous Naples wall sconce features an alluring profile with a frame and HandForged Iron Scrollwork in a Gilded Tobacco finish. The Clear Seeded Glass reveals 4 Amber faux candlelights for brilliant illumination. Handcrafted in our 180,000 square foot manufacturing facility in Yorkville, New York. Available in custom styles, finishes and sizes. UL and cUL listed for damp listings.