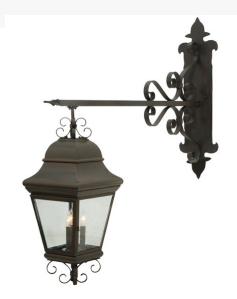

Base Type:: E12

Lens Color:: Clear Seeded Art Glass

Quantity:: 3 Shape:: B10 Wattage:: 60

Other Family:: Monaco
Metal Finish:: Coffee Bean

Taking rich elegance to an entirely new level. Monaco features a Clear Seeded Glass lantern suspended by a scroll accented spear-shaped arm. The shade reveals 3 complementary faux candelights that are handpainted to match the hardware and frame featured in a Coffee Bean finish. This lovely steel wall sconce is ideal for fine interior and exteriors. Handcrafted in our 180,000 square foot manufacturing facility in Yorkville, New York. The fixture is available in custom sizes, styles and finishes. UL and cUL listed for dry, damp and wet locations.