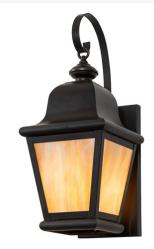

## 11" WIDE LAPALMA WALL SCONCE | 276712

## **ADDITIONAL INFORMATION**

**Availability::** Custom Crafted In Yorkville, New York Please Allow 35 Days

Item Minimum Height:: 26"
Item Maximum Height:: 26"

Dimensions and Weight

Item Length or Depth:: 13" Depth
Item Length or Square:: 13" Length
Item Width or Depth:: 11" Width

Item Weight:: 17 lbs.

Base Type:: E12

Lamping

Lens Color:: Beige Iridescent
Quantity:: 3

Shape:: B10 Wattage:: 60 Family:: <u>Lapalma</u>

Other

Metal Finish:: Exterior Oil Rubbed Bronze

A prominent wall fixture towers at over two feet in height... Enjoy the rich, time-honored look of Lapalma; this exquisite lantern design reveals classic styling and handcrafted construction. The shapely lantern features a Beige Iridescent Glass lens, complemented with hardware, a scrolled arm, and decorative accents featured in an Exterior Oil Rubbed Bronze finish. The fixture is ideal for illuminating walls and facades in outdoor residential, hospitality, and commercial locations. The Lapalma Wall Sconce is included in our American-made, American-designed, handcrafted Traditional Lighting Collection. Manufactured in Yorkville, New York. UL and cUL are listed for dry, damp, and wet locations.