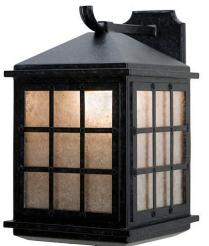

## 11" WIDE DUMAS WALL SCONCE | 146489 **ADDITIONAL INFORMATION** Availability:: Custom Crafted In Yorkville, New York Please Allow 56 Days Item Minimum Height:: 18" Item Maximum Height:: 18" **Dimensions and** Item Length or Depth:: <u>13" Depth</u> Item Length or Square:: 13" Length Weight Item Width or Depth:: 11" Width Item Weight:: 12 lbs. Base Type:: E26 Lens Color:: Silver Mica Quantity:: 1 Lamping Shape:: A19 Wattage:: 60 Family:: Dumas

Metal Finish:: Blackwash

Other

Classic elegance meets a refined distinctive look with the Dumas interior and exterior wall sconce. The handsome fixture features a stunning windowpane design with a Craftsman style that highlights a Silver Mica diffuser with hardware, frame and decorative accents featured in a stunning Blackwash finish. Custom sizes, styles and colors are available, as well as dimmable energy efficient lamping options such as LED. This 11-inch wide fixture is UL and cUL listed for dry, damp and wet locations.