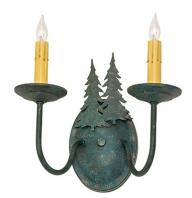

## 11" WIDE DOUBLE PINE TREE 2 LIGHT WALL SCONCE | 120783

You can almost smell the fresh clean scent of Pine. Twin Pine Tree silhouettes are featured in a Golden Verde finish. Two Amber faux candlelights provide beautiful ambient illumination. Custom crafted by the hands of highly skilled artisans in our 180,000 square foot manufacturing facility in Yorkville, New York. Available in custom finishes and sizes. UL and cUL listed for dry and damp locations.