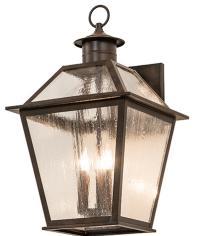

A timeless design combines classic styling and hand-craftsmanship to create the regal Corrina Lantern Wall Sconce for fine interiors and exteriors. The Clear Seeded Glass Lens reveals 3 complementary faux candlelights that provide beautiful ambient lighting from within the lantern. The frame, decorative accents, and hardware are featured in an Antique Rust finish. The Corrina Wall Sconce is featured in our American-made, American-designed, handcrafted Traditional Lighting Collection. Manufactured in Yorkville, New York. UL and cUL listed for dry, damp, and wet locations.