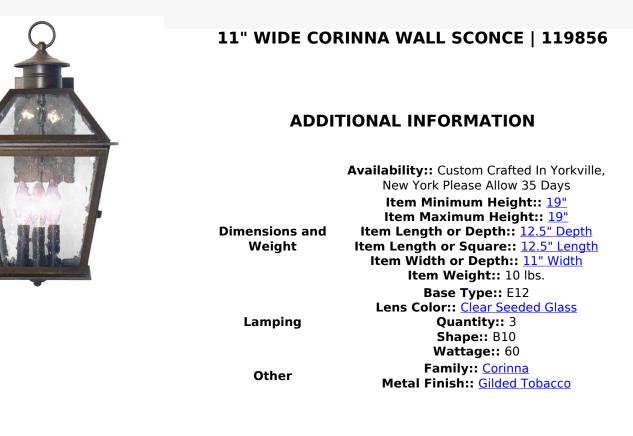

A timeless design is combined with classic styling and hand-craftsmanship to create the regal Corrina Lantern Wall Sconce for fine interiors and exteriors. The Clear Seeded Glass Lens reveals 3 Gilded Tobacco finished Candle Covers with Customer supplied Candelabra Lamps that provide beautiful ambient lighting from within the lantern. The frame, decorative accents and hardware are also featured in a Gilded Tobacco finish. Handcrafted in our Yorkville, New York by highly skilled artisans, this stately sconce is available in custom sizes, finishes and designs as well as dimmable energy efficient lamping options such as LED. The 18.6-inch tall fixture is UL and cUL listed for dry, damp and wet locations..