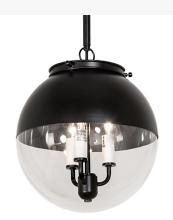

## 11" WIDE BOLA DOVER PENDANT | 261591

Item Weight:: 7 lbs.
Base Type:: E12

Lens Color:: Clear Glass
Quantity:: 3

Shape:: BA9
Wattage:: 4 LED
Family:: Bola

Other Metal Finish:: Matte Black

A superb contemporary look for a chic pendant. This bold, eye-catching Orb shade reveals a stylish Matte Black finished top half, while the lower half features Clear Glass that reveals three White faux candlelights providing beautiful ambient illumination. This unique decorative pendant is ideal for illuminating dining spaces and entryways from Concord, New Hampshire, to Springfield, Illinois, to Portland, Oregon. The Bola Dover Pendant is included in our American-designed, handcrafted Modern Lighting Collection. UL and cUL listed for dry and damp locations.