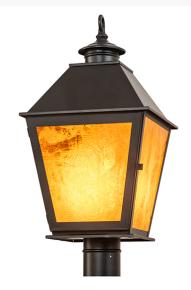

Weight Item Length or Square:: 11" Square

Item Length or Square:: 11" Square
Item Width or Depth:: 15.5" Width

Item Weight:: 10 lbs.
Base Type:: E12

Lens Color:: Honey Ripple Art Glass

Lamping Quantity:: 3

Shape:: BA9
Wattage:: 60
Family:: <u>Turin</u>

Other Metal Finish:: Craftsman Brown

A classic lantern fixture handcrafted of Solid Brass. The Turin post mount is inspired by traditional streetlights that illuminate the world's most famous pathways. A Honey Ripple Art Glass lens diffuses ambient illumination from a frame and decorative finial featured in a Craftsman Brown finish. The handsome post mount can be installed on columns and posts on patios and decks while providing beautiful ambient lighting in fine homes and other spaces. The Turin Post Mount is featured in our American-made, American-designed, handmade Traditional Lighting Collection, which is manufactured in Yorkville, New York. UL & cUL are listed for dry, damp, and wet locations.