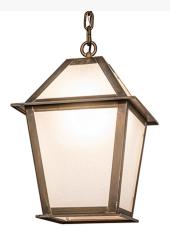

## 11" SQUARE CORRINA PENDANT | 269909 **ADDITIONAL INFORMATION** Availability:: Custom Crafted In Yorkville, New York Please Allow 42 Days Item Minimum Height:: 21" Item Maximum Height:: 56" **Dimensions and** Item Length or Depth:: 15.5" Depth Item Length or Square:: <u>11" Square</u> Weight Item Width or Depth:: 15.5" Width Item Weight:: 11 lbs. Base Type:: E26 Lens Color:: Clear Frosted Seeded Glass Quantity:: 1 Lamping Shape:: A19 Wattage:: 60 Family:: Corrina

Metal Finish:: Vintage Brass

Other

A timeless Brass lighting design combines classic styling and hand-craftsmanship to create the regal Corrina Lantern Wall Sconce for fine interiors and exteriors. The Frosted Clear Seeded Glass Lens provides beautiful ambient lighting from within the lantern. The frame, decorative accents, and hardware feature a Vintage Brass finish. The overall height ranges from 21 to 56 inches as the chain can be easily adjusted in the field in residential and hospitality spaces, from Waterbury, Connecticut, to Clearwater, Florida, to Red Rock, Texas. The Corrina Pendant is featured in our American-made, Americandesigned, handcrafted Traditional Lighting Collection. It is manufactured in Yorkville, New York, and is UL and cUL listed for dry, damp, and wet locations.