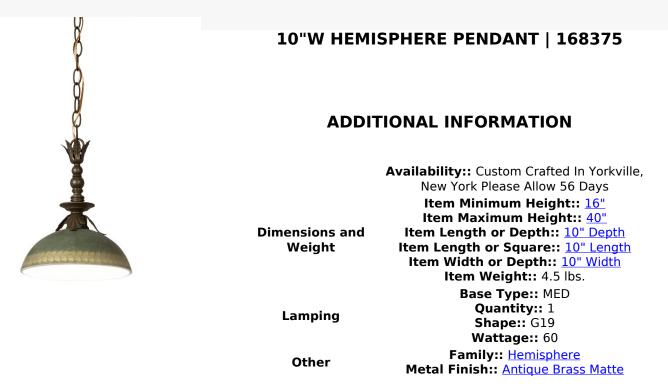

A lovely heirloom quality pendant that evokes remarkable charm and wonderful presence, Hemisphere is defined by a soft curved art glass shade which is reverse hand painted in Green and trimmed with a Gold Leaf floral border. The exquisite shade is paired beautifully with a decorative stem and hardware featuring acanthus leaves and other accents hand finished in a Matte Antique Brass. Custom crafted by highly skilled artisans in our 180,000 square foot manufacturing facility in Yorkville, New York. Custom options include special sizes, styles, finishes and dimmable energy efficient lamping including LED. The fixture is UL and cUL listed for damp and dry locations.