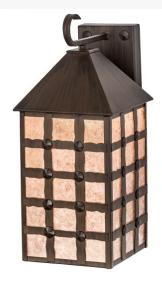

## 10"W CLAVOS WALL SCONCE | 174790

Item Weight:: 13.5 lbs. Base Type:: E26

Lens Color:: Silver Mica Quantity:: 1 Lamping

Shape:: A19 Wattage:: 60 Family:: Clavos

Other Metal Finish:: Classic Rust

A breathtaking and handsome wall luminaire, Clavos infuses intriguing style with a latticework, frame and matching hardware featured in a hand-applied Classic Rust finish. The lantern is designed with a multiple windowpane effect highlighted with luminescent Silver Mica. Custom crafted by highly skilled artisans in our 180,000 square foot manufacturing facility in Yorkville, New York. Custom colors, styles and sizes are available, as well as dimmable energy efficient lamping options such as LED. UL and cUL listed for damp and dry locations.