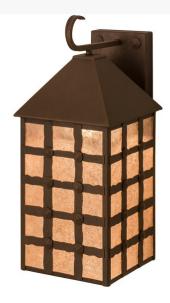

## 10"W CLAVOS WALL SCONCE | 146413

Item Weight:: 14 lbs.

Base Type:: E26

Lens Color:: Silver Mica

Quantity:: 1 Shape:: A19 Wattage:: 60

Other Family:: Clavos
Metal Finish:: Antique Rust

A breathtaking and handsome wall luminaire, Clavos features intricate steel tilework, frame and matching hardware hand finished in a stunning Antique Rust. The lantern is designed with a multiple window pane effect featuring luminescent Silver Mica. Handcrafted in Upstate New York in the USA, this fixture is available in custom sizes, styles, colors and dimmable energy efficient lamping options.