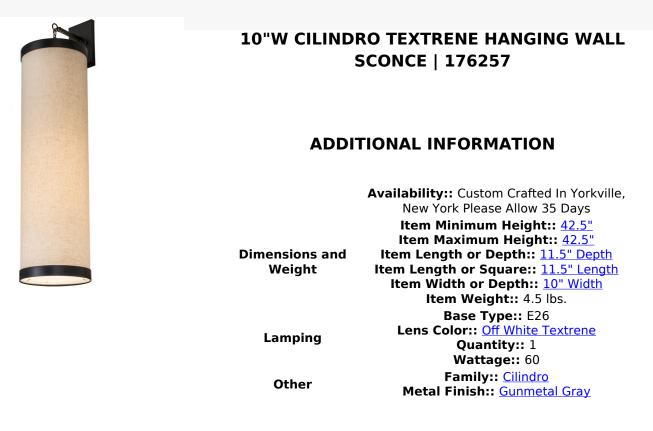

Designed with a curved profile and a clean architectural look, this appealing and versatile wall fixture defines a sophisticated aesthetic. This sconce will add character to any room with an Off-White Textrene shade enhanced with a Statuario Idalight bottom diffuser. The hardware is featured in a Gunmetal Gray finish. Handcrafted by highly skilled artisans in our 180,000 square foot manufacturing facility in Yorkville, New York, this transitional styled sconce is available in a wide range of custom choices including various designs, colors, sizes and dimmable energy efficient lamping options such as LED. This fixture is UL and cUL listed for damp and dry locations.