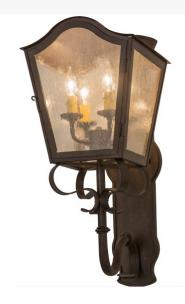

Base Type:: E12

Lens Color:: Clear Seeded Glass
Lamping Quantity:: 4

Quantity:: 4 Shape:: B10 Wattage:: 60 Family:: Christian

Other Metal Finish:: Cajun Spice

A strikingly handsome and distinctive design captures the distinctive qualities of this lantern and the stunning luster of appealing metal hardware. Clear Seeded glass projects ambient light through this lantern, which is complemented with a curved frame, scrolled accents and hardware featured in a Cajun Spice Textured finish. Custom options, including special sizes, styles, finishes and dimmable energy efficient lamping, are available. The sconce, which is handcrafted in the USA, is UL and cUL listed.