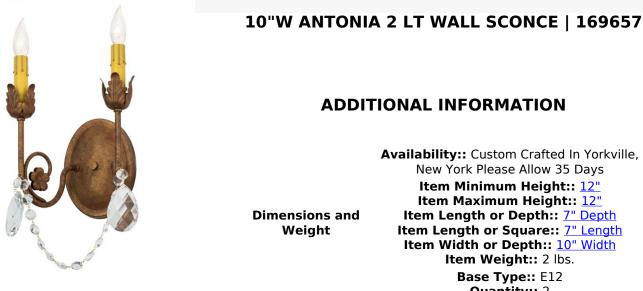

Metal Finish:: Autumn Leaf

Other

Exquisite styling and luxurious charm are reflected in Antonia, which features faceted crystal charms and pendalogues, scroll arms, Acanthus leaves and rich Autumn Leaf finished hardware. This elegant sconce embraces two Amber-colored faux candlelights and features guality materials and hand detailed American craftsmanship perfected by years of time honored artistry, passed down from generations of prolific artisans. Custom sizes, styles, colors and dimmable energy efficient lamping options are available. The fixture is UL and cUL listed for damp and dry locations.