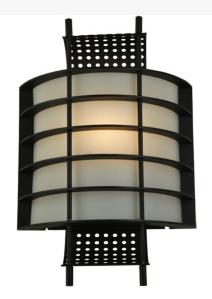

Base Type:: E12

Lens Color:: Creme Carrare Idalight

ping Quantity:: 1

Shape:: B10 Wattage:: 60 Family:: <u>Agate</u> Metal Finish:: <u>Black</u>

Lamping

Other

Agate features a transitional wall sconce design that features a Black finish with spiral bands. Handcrafted in the USA. Custom designs, finishes and sizes are available, as well as dimmable energy efficient lamping options. The wall luminaire, which is 10 inches wide and 24 inches tall, is UL and cUL listed for dry and damp locations.