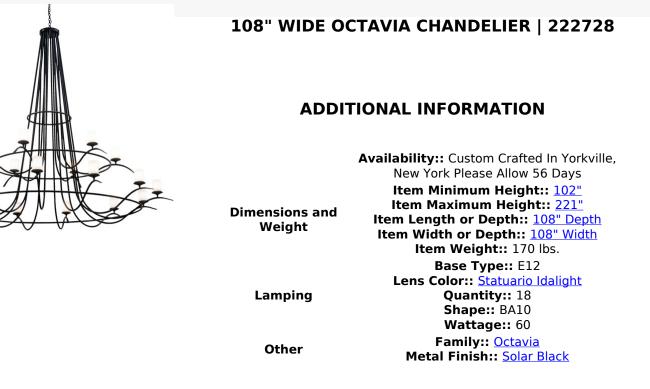

Add graceful detail and beautiful ambient illumination to any interior decor with this elegant and elaborate Octavia lighting design. 18 Statuario Idalight Cylindres are perched on delicate bobeches, which are embraced by an exquisite curved arms with frame in a Solar Black finish. This exquisite chandelier is perfect for creating a welcoming environment in any commercial, residential or hospitality space. Overall height ranges from 102 to 121 inches as chain length can be easily adjusted in the field. Handcrafted in our 180,000 square foot manufacturing facility in Yorkville, New York. Diffuser colors, metal finishes and fixture sizes can be customized to your needs. UL and cUL listed for dry and damp locations.