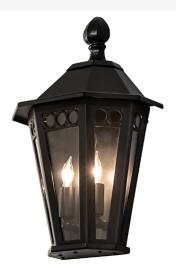

## **ADDITIONAL INFORMATION**

Dimensions and Weight

Lamping

Other

Availability:: Custom Crafted In Yorkville, New York Please Allow 35 Days Item Minimum Height:: 16" Item Maximum Height:: 16" Item Length or Depth:: 5" Depth Item Length or Square:: 5" Length Item Width or Depth:: 10" Width Item Weight:: 7 lbs. Base Type:: E12 Lens Color:: Clear Glass Quantity:: 2 Shape:: BA9 Wattage:: 40 Family:: Yorkshire Metal Finish:: Solar Black

A classic lantern design for ages. Yorkshire is ideal for illuminating your interior or exterior space. The fixture is custom crafted with a solid frame and hardware featuring circular accents and an appealing finial design in a Solar Black finish. The Clear Glass lens reveals three complementary faux candlelights that illuminate from within. The wall fixture is ideal for illuminating facades and entryways in outdoor locations from Greenville, South Carolina, to Grand Marais, Minnesota, to Brentwood, California. The Yorkshire Lantern Wall Sconce is included in our American-made, American-designed, handcrafted Traditional Lighting Collection, manufactured in the USA. UL & cUL are listed for dry, damp, and wet locations and featured at the Fenimore House in Cooperstown, New York.