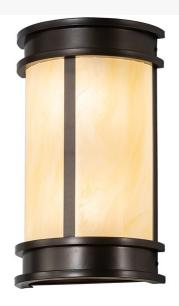

## 10" WIDE WYANT POCKET LANTERN WALL SCONCE | 210234

Item Weight:: 8 lbs.
Base Type:: E26

Lens Color:: Creme Carrare Idalight

Quantity:: 2 Shape:: A19 LED Wattage:: 12

Family:: Wyant
Metal Finish:: Exterior Oil Rubbed Bronze

A strikingly handsome interior/exterior wall sconce design. Stunning Creme Carrare Idalight diffuses beautiful ambient light through this lantern which is complemented with a frame, decorative accents and hardware featured in an Oil Rubbed Bronze finish. Handcrafted by highly skilled artisans in our 180,000 square manufacturing facility in Yorkville, New York. Candlelight colors, metal finishes and fixtures sizes can be customized to meet your needs. UL and cUL listed for dry, damp and wet locations.