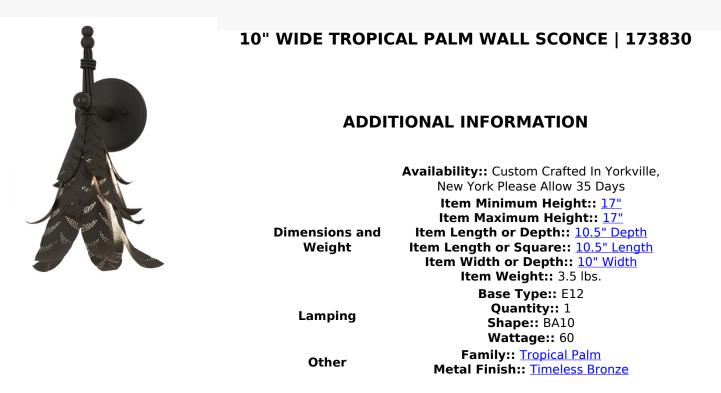

Like walking through a lush tropical garden overlooked by a palm tree, the palm branch is a symbol of peace, eternal life, and victory as it was awarded to winning Olympic athletes in ancient Greece and Rome. This luxurious wall sconce is custom crafted with curved layers of perforated steel palm leaves featured in a stunning Timeless Bronze finish. Handcrafted by highly skilled artisans in our 180,000 square foot manufacturing facility in Yorkville, New York, this fixture is offered with custom styles, finishes and sizes and is available with dimmable LED and other energy efficient lamping options. The sconce is UL and cUL listed for damp listings.