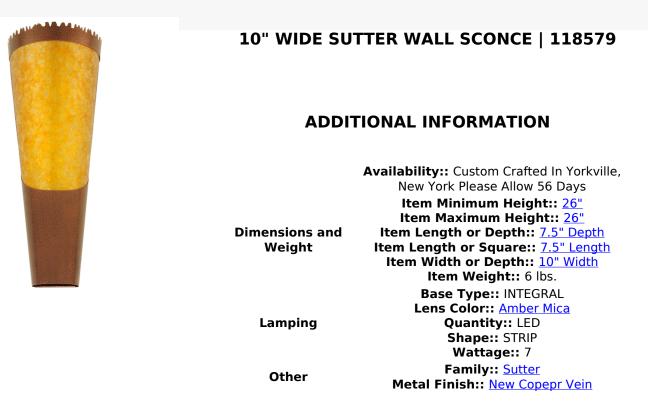

Created in the tradition of American master craftsmen, this uniquely designed, cone-shaped wall sconce features an appealing New Copper Vein hand-finished frame and hardware. The stunning wall fixture displays an eye-catching Amber Mica lens that projects beautiful ambient light. The fixture utilizes Integral LEDs to illuminate hallways, entryways, and other spaces in residential and hospitality settings. The Sutter Wall Sconce is included in our American-made, American-designed handcrafted Arts & Crafts Lighting Collection, and it is UL and cUL listed for dry locations. For an incandescent version of this wall sconce that is both dry and damp listed, please select item 287582.