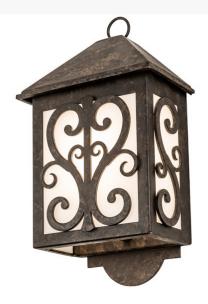

## 10" WIDE SANDRO WALL SCONCE | 202385

Item Weight:: 11 lbs.
Base Type:: E26

Lens Color:: Statuario Idalight
Lamping Quantity:: 1

Quantity:: 1 Shape:: A19 Wattage:: 60

Other Family:: Sandro
Metal Finish:: Coffee Bean

A touch of warm opulence is blended with elegant scroll-like styling. This Sandro wall sconce offers a lovely transitional style which is handcrafted with decorative accents and hardware featured in a stunning Coffee Bean finish. The fixture integrates a Statuario Idalight diffuser which projects beautiful ambient illumination for interiors and exteriors. Handcrafted by highly skilled artisans in our 180,000 square foot manufacturing facility in Yorkville, New York. Options include custom sizes, styles, and colors. UL and cUL listed for dry, damp and wet locations.